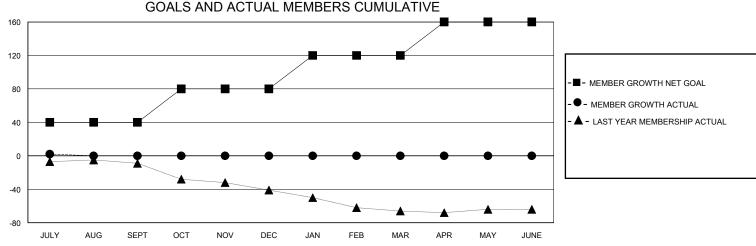

## District 2 E1

Results as of: 7/31/2024

| GMT:                           |               | LOC        | CATION TEXAS                                                                                          | _                     |                         |                         | GMT CA                                             |  |  |
|--------------------------------|---------------|------------|-------------------------------------------------------------------------------------------------------|-----------------------|-------------------------|-------------------------|----------------------------------------------------|--|--|
| Clubs<br>RESULTS FOR 2024-2025 |               |            |                                                                                                       | Members               |                         |                         |                                                    |  |  |
|                                |               |            |                                                                                                       | RESULTS FOR 2024-2025 |                         |                         |                                                    |  |  |
| QUARTER                        | NEW CLUB GOAL | NEW CLUBS  | DROPPED CLUBS                                                                                         | QUARTER ME            | MBER GROWTH NET<br>GOAL | MEMBER GROWTH<br>ACTUAL | DROPPED<br>MEMBERS ACTUAL<br>(including transfers) |  |  |
| JULY/AUG/SEPT                  | 1             | 0          | 0                                                                                                     | JULY/AUG/SEPT         | 40                      | 6                       | 3                                                  |  |  |
| OCT/NOV/DEC                    | 0             | 0          | 0                                                                                                     | OCT/NOV/DEC           | 40                      | 0                       | 0                                                  |  |  |
| JAN/FEB/MAR                    | 1             | 0          | 0                                                                                                     | JAN/FEB/MAR           | 40                      | 0                       | 0                                                  |  |  |
| APR/MAY/JUNE                   | 1             | 0          | 0                                                                                                     | APR/MAY/JUNE          | 40                      | 0                       | 0                                                  |  |  |
| 2.4                            |               |            | -■- CURRENT YEAR GOALS FOR NEW CLUBS -●- CURRENT YEAR ACTUAL NEW CLUBS -▲- LAST YEAR ACTUAL NEW CLUBS |                       |                         |                         |                                                    |  |  |
| 0.8                            |               | -          |                                                                                                       |                       |                         |                         |                                                    |  |  |
| 0.4<br>0 JULY AL               | DG SEPT OCT   |            | EC JAN FEB                                                                                            | MAR APR               | MAY JUNE                |                         |                                                    |  |  |
|                                | GOALS         | S AND ACTU | IAL MEMBERS C                                                                                         | JMULATIVE_            |                         |                         |                                                    |  |  |
| 160                            |               |            |                                                                                                       |                       |                         |                         |                                                    |  |  |

| DROPPED CLUBS: 0  DROPPED MEMBERS |   | 3 CLUBS OF 40 ADDED 1 OR MORE<br>NEW MEMBERS | GENDER DIST<br>MALE<br>FEMALE   | TRIBUTION<br>613 (68.95%)<br>276 (31.05%) |    |
|-----------------------------------|---|----------------------------------------------|---------------------------------|-------------------------------------------|----|
| DECEASED                          | 1 | CLICK HERE FOR CUMULATIVE                    | TOTAL FAMILY UNIT MEMBERS       |                                           | 96 |
| CLUB CANCELLED 0 OTHER 2          |   | MEMBERSHIP DATA                              | FAMILY MEMBERS PAYING HALF DUES |                                           | 48 |
| TOTAL                             | 3 |                                              | 5525                            |                                           |    |